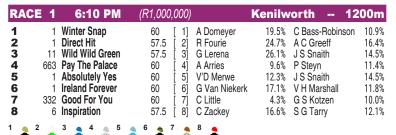

## **SOUTH AFRICA**

## **KENILWORTH**

Race Preview: Absolutely Yes won well on debut, he sat just off the speed early and then quickened up smartly to beat Music Of The Night by just over two lengths, he will improve tons from that performance and must be respected. Ireland Forever was heavily backed in the market on debut when wining exceptionally well, he is a lovely looking colt that looks to have a bright future, watch him closely, the sky could be the limit for this individual. Direct Hit showed plenty speed on debut, she absolutely smashed the opposition winning her maiden by just over seven lengths, she looked super impressive and can only improve from that. Wild Wild Green remains unbeaten after winning her most recent start with absolute ease, the yard thinks highly of this filly, again she must have a top winning chance. It's a tricky race with lots of quality, go wide.