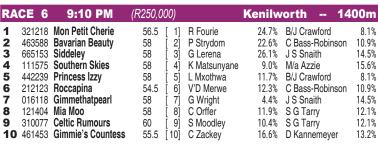

## **KENILWORTH**

| 1 | <u> </u> |                   | 5  |   | 6 7              | 3 A | 9 | 10               | 1    |    |                   |         |
|---|----------|-------------------|----|---|------------------|-----|---|------------------|------|----|-------------------|---------|
|   |          | SELECTIONS        | _  |   | KENILWORTH       |     |   | 1400M DISTAI     | NCE  |    | BEST TIME 14      | 100M    |
| Z | 6        | Roccapina         | 2  | 6 | Roccapina        | 73% | 1 | Mon Petit Cherie | 100% | 9  | Celtic Rumours    | 1:23.60 |
| 7 | 10       | Gimmie's Countess | 6  | 1 | Mon Petit Cherie | 50% | 5 | Princess Izzy    | 67%  | 4  | Southern Skies    | 1:23.79 |
|   | 1        | Mon Petit Cherie  | ΙĒ | 7 | Gimmethatpearl   | 40% | 2 | Bavarian Beauty  | 44%  | 10 | Gimmie's Countess | 1:23.98 |
|   | ÷        |                   | AS | 4 | Southern Skies   | 39% | 8 | Mia Moo          | 44%  | 3  | Siddeley          | 1:24.43 |
|   | /        | Gimmethatpearl    | п  | 5 | Princess Izzy    | 33% | 9 | Celtic Rumours   | 40%  | 5  | Princess Izzy     | 1:24.43 |

Race Preview: Roccapina moved up full of running in her last start behind Rascova, she relaxed beautifully in that Grade 1 event and ran on powerfully to run a nice third, the drop in trip to 1400m is the key for this gorgeous looking filly, she will be very hard to beat here. Gimmie's Countess stayed on well behind Asiye Phambili in the Grade 2 Cartier Sceptre Stakes on the 4th of January, she will be switched off early from a wide draw, and she will be low flying late, include her into all bet types. Mon Petit Cherie has been rested for 77 days, she is much better than her last run behind Fatal Flaw, there is no doubt she is talented and must be respected from a good draw. Gimmethatpearl will need to improve to win a race like this, but the drop in trip should help her chances, she could earn and make the Quartet pay at her best.