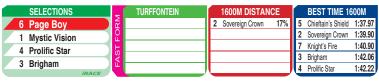

Race Preview: Page Boy is lightly raced and could be one that will only get better with racing. He is well bred and must have a say in this line up. Watch out for Mystic Vision who has been staying on over shorter. He could relish the step up in distance. Older runner Chieftain's Shield could take advantage on current form. He has, however, drawn a bit wide. Brigham showed a few runs back. He had a wide draw last time so could improve on his first try over 1600m. Prolific Star could have more to come after needing his last start.