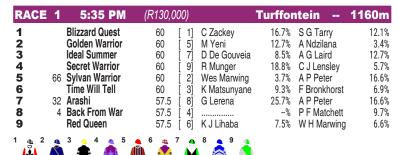

### TURFFONTEIN/ SCOTTSVILLE

|                  |              | • 101          |                 |
|------------------|--------------|----------------|-----------------|
| SELECTIONS       | TURFFONTEIN  | 1160M DISTANCE | BEST TIME 1160M |
| ★7 Arashi        | 7 Arashi 50% |                |                 |
| 8 Back From War  | 0            |                |                 |
| 1 Blizzard Quest | LS -         |                |                 |
| 3 Ideal Summer   | <u> </u>     |                |                 |
| IRACE            |              |                |                 |

Race Preview: Arashi has run two decent races in a row and won't be winning out of turn. Back From War made a fair debut in what was a competitive race and must make improvement. Sylvan Warrior has shown pace but needs to find more to get into the fray. The majority are first-timers and the betting market must be closely watched. Blizzard Quest and Ideal Summer have speedy pedigrees and could be the ones to attract support.