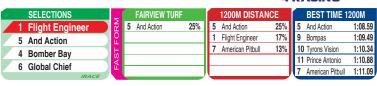

| RA  | CE 3   | 7:35 PM          | (R71,000) |                              | Fairview  | Turf                  | 1200m                |
|-----|--------|------------------|-----------|------------------------------|-----------|-----------------------|----------------------|
| 1   | 427935 | Flight Engineer  | 61 [      | 4] M Yeni                    | 12.7%     | K Mitchley            | 8.9%                 |
| 2   | 0      | Epic Thunder     | 61 [      | 3] I Taka                    | 1.0%      | E Kaknis              | 4.4%                 |
| 3   | 0      | Pardon Me        | 61 [1     | 4] C Little                  | 3.8%      | J P Nel               | 5.6%                 |
| 4   |        | Bomber Bay       | 59 [      | 5] C Zackey                  | 16.7%     | G D Smith             | 11.9%                |
| 5   | 234733 | And Action       | 59 [      | <li>8] D B Geerth</li>       | nsen 3.0% | K Mitchley            | 8.9%                 |
| 6   |        | Global Chief     | 57 [      | <li>6] C Maujean</li>        | 6.5%      | T J Laing             | 8.9%                 |
| 7   |        | American Pitbull | 56 [1     | 0] J Gates                   | 5.8%      | E Kaknis              | 4.4%                 |
| 8   |        | War Lover        | 55 [      | 1] S Naidoo                  | 2.8%      | L Gila                | 2.8%                 |
| 9   |        | Bompas           | 55 [      | <ol><li>D Schwarz</li></ol>  | 5.1%      | D A Mckenzie          | 5.9%                 |
| 10  |        | Tyrons Vision    | 55 [1     | 1] X Ndlovu                  | 5.0%      | T J Laing             | 8.9%                 |
| 11  |        | Prince Antonio   | 54.5 [1   | <ol><li>K Minnie</li></ol>   | 4.0%      | J L van Heerd         | en 4.2%              |
| 12  |        | Dynamite Jet     | 53 [      | 7] Y Ramzan                  | 6.0%      | E Kaknis              | 4.4%                 |
|     |        | Monocle          | 52 [1     | <ol><li>M K Katjed</li></ol> |           | Jva Strydom           | 3.4%                 |
| 14  | 84885  | Cacua Spirit     | 51.5 [    | 9] H Moosun                  | (4) 0.0%  | S B Kotzen            | 8.7%                 |
| 1 🍨 | 2 🤷    | 3 4 5 5          | 6 _ 7     | <u>8</u> 8 <u>9</u> 9        | 10 🚊 11   | <u>12 <u>a</u> 13</u> | <u>4</u> 14 <u>4</u> |
|     |        |                  |           |                              |           |                       |                      |