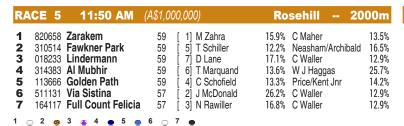

#### **ROSEHILL**

Race Preview: Via Sistina Star mare who saluted at short odds in the Verry Elleegant Stakes second-up. Even fitter and has a super record over this trip. The one to beat. Al Mubhir UK runner from from same stable as 2020 Ranvet winner Addeybb and Dubai Honour. Could make it interesting. Fawkner Park Rosehill specialist who ran a terrific race over unsuitable trip in the Verry Elleegant first-up. Fitter. Each-way. Full Count Felicia First-up. Highly credentialled Canadian imported making Australian debut. Formerly with Kevin Attard. Big watch. Golden Path Wasn't disgraced at Randwick last time out. Suited over this distance. Place.