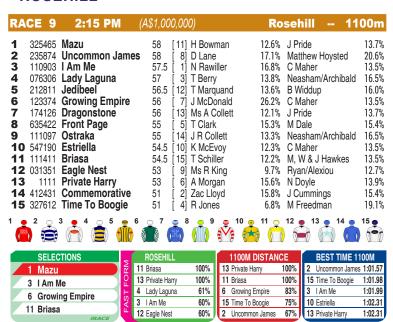

### **ROSEHILL**

Race Preview: Mazu Class sprinter. Wasn't all that far away at Randwick last outing. Always a chance. I Am Me Finished solidly to place at Randwick at latest. Danger from perfect gate. Growing Empire Everest placegetter who wasn't all that far away in the Newmarket at Flemington last time out. J McDonald rides. Key player. Briasa Resuming. Won six from seven to date. Acid test now after winning a trial here March 6. Deep gate but treat warily. Private Harry Back from a let-up. Unbeaten Newcastle colt. Commanding winner in rich event at the Sunshine Coast at latest. Free-running. Impossible to knock.