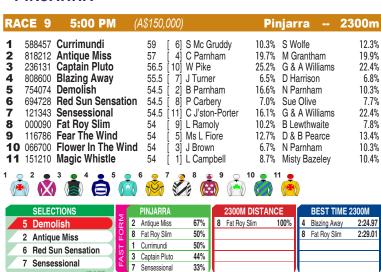

#### **PINJARRA**

Race Preview: Demolish Wasn't all that far away at Bunbury at latest. Ready for this trip now. Back to provincial level. In the mix. Antique Miss Ran on well to place at Bunbury last outing. Up in distance now. Back to provincial level. Right in this. Red Sun Sensation Average effort this level at Bunbury last start. Back to provincial level. In the mix. Sensessional Racing well. Stalked pace and kept on okay to place at Bunbury at latest. Ready for this trip now. Back to provincial level. Each-way. Captain Pluto Charged through to score at Bunbury at latest. Up in distance now. Back to provincial level. One of the major players.