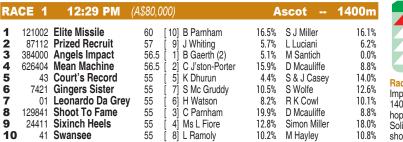

## **AUSTRALIA**

## **ASCOT**





Race Preview: Sixinch Heels Shooting for hat-trick. Two runs back terrific. No reason at all she can't step up in grade again. Elite Missile Better effort here first-up. Fitter and goes well second-up. This trip suits. Just needs some luck from back in field. Mean Machine On a quick back-up. Only 1 from 15 and testing punter patience. Place claims. Prized Recruit Finished solidly to place at Bunbury. Up to 1400m for the first time. Will need some luck from the gate but don't discount. Leonardo Da Grey Made the running and fought on determinedly to win at long odds at Geraldton last time out. Rank outsider.

| RACE 2                                                               | 1:04 PM