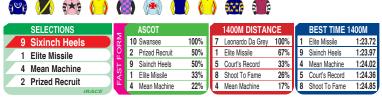

## **AUSTRALIA**

## **ASCOT**





Race Preview: Sixinch Heels Shooting for hat-trick. Two runs back terrific. No reason at all she can't step up in grade again. Elite Missile Better effort here first-up. Fitter and goes well second-up. This trip suits. Just needs some luck from back in field. Mean Machine On a quick back-up. Only 1 from 15 and testing punter patience. Place claims. Prized Recruit Finished solidly to place at Bunbury. Up to 1400m for the first time. Will need some luck from the gate but don't discount. Leonardo Da Grey Made the running and fought on determinedly to win at long odds at Geraldton last time out. Rank outsider.

| RACE 2                                                               | 1:04 PM