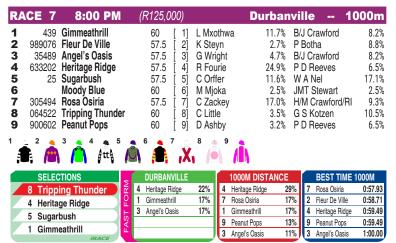

Race Preview: Tripping Thunder has run two great races up the straight at Hollywoodbets Kenilworth, he drops in trip to 1000m, and the blinkers stay on, if he can beat the wide draw, he will go close to winning. Heritage Ridge stayed on well behind Flying Finley on the 11th of February, she has been fairly consistent through her career, champion jockey Richard Fourie has been booked to ride this filly from a good draw, watch her closely. Sugarbush is much better than her recent run behind Happy Wives, she is still learning, if she can bring her debut run to the track on Saturday, she could be a threat for them all in the finish. Gimmeathrill has been rested and gelded, if he doesn't need the run badly, he could be competitive.