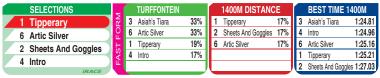

| R | ACE 6  | 7:40 PM            | (R105,000) | Turffo                  | ntein        | 1400m |
|---|--------|--------------------|------------|-------------------------|--------------|-------|
| 1 | 472542 | Tipperary          | 60 [ 3]    | G Lerena 25.3%          | P F Matchett | 9.6%  |
| 2 | 555364 | Sheets And Goggles | 60 [ 1]    | S Khumalo 13.6%         | F Bronkhorst | 7.1%  |
| 3 | 352745 | Asiah's Tiara      | 60 [ 8]    | R Munger 18.8%          | C Mayhew     | 4.1%  |
| 4 | 623633 | Intro              | 60 [ 2]    | M Yeni 12.9%            | S J Gray     | 9.2%  |
| 5 | 468    | Nkwenkwezi         | 60 [ 7]    | J Gates 5.8%            | C Binda      | 8.1%  |
| 6 | 683    | Artic Silver       | 60 [4]     | S Moodley 10.8%         | S G Tarry    | 12.3% |
| 7 |        | Midnight Music     | 60 [ 6]    | K Matsunyane 9.5%       | B/J Crawford | 8.2%  |
| 8 |        | Mrs Wonderful      | 60 [ 9]    | G Samo-burthia (4) 3.4% | S M Naidoo   | 3.3%  |
| 9 | 88     | Wagram             | 60 [ 5]    | C Habib 10.0%           | A G Laird    | 11.8% |
| 1 | 2      | 3 4 6 5            | 6 7 R      | Å 🛕                     |              |       |

#### **DURBANVILLE/ TURFFONTEIN**

Race Preview: Experienced Tipperary and Highveld newcomer Sheets And Goggles have the form and experience to play leading roles. Intro fits a similar profile but is carded to run at an earlier meeting. Improving Artic Silver finished a career-best 3rd over track and trip last time returning from a break. She would've come on with the benefit of that run and with further progress should feature prominently in the outcome. Asiah's Tiara and Nkwenkwezi could also get into the picture if bouncing back to their best form.