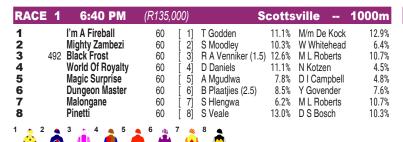

## **SOUTH AFRICA**

## **SCOTTSVILLE**

Race Preview: I'm A Fireball is a son of Vercingetorix out of a high-class mare and jumps from gate No 1. He could be the one to beat. Mighty Zambezi is a What A Winter colt drawn alongside must be respected. Pinetti is by Futura and may need a bit more ground but is out of a mare by Var and could still be prominent. Black Frost made improvement in his third start and should be in the money again.