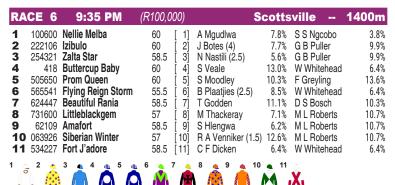

## **SOUTH AFRICA**

## **SCOTTSVILLE**

|                    |                            |                       | J                                         |  |
|--------------------|----------------------------|-----------------------|-------------------------------------------|--|
| SELECTIONS         | SCOTTSVILLE                | 1400M DISTANCE        | BEST TIME 1400M                           |  |
| 7 Beautiful Rania  | 2 Izibulo 38%              | 2 Izibulo 100%        | 3 Zalta Star 1:22.29                      |  |
| 11 Fort J'adore    | 8 Littleblackgem 28%       | 4 Buttercup Baby 100% | 1 Nellie Melba 1:22.30                    |  |
| 10 Siberian Winter | 10 Siberian Winter 25%     | 3 Zalta Star 56%      | 11 Fort J'adore 1:22.60                   |  |
|                    | 1 Nellie Melba 17%         | 11 Fort J'adore 31%   | 7 Beautiful Rania 1:23.14                 |  |
| 4 Buttercup Baby   | 6 Flying Reign Storm 6%    | 7 Beautiful Rania 24% | 6 Flying Reign Storm 1:24.06              |  |
| IRACE              | - 1, mg 1.12g 1.12m - 1.12 |                       | (-1,-1,-1,-1,-1,-1,-1,-1,-1,-1,-1,-1,-1,- |  |

Race Preview: Izibulo can improve dropping in class from her last start. She is also back to the distance she is one from one over. **Beautiful Rania** has not disgraced herself but seems capable of better. It could be the right race to get her confidence boosted. **Prom Queen** could be the dark horse. She has not been convincing in sprints of late but her one run over the trip against a higher grade was decent. Fort J'adore was in good nick before needing her last start which came after a break. She can step up on that run. More can upset in what could be a thriller.