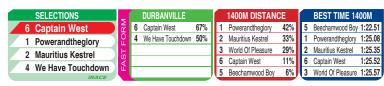

| R/                         | ACE 9                                | 8:25 PM                                                                                                            | (R160,000)                                                             |                                                                        | Durban                          | ville                                                                                    | 1400m                                                |
|----------------------------|--------------------------------------|--------------------------------------------------------------------------------------------------------------------|------------------------------------------------------------------------|------------------------------------------------------------------------|---------------------------------|------------------------------------------------------------------------------------------|------------------------------------------------------|
| 1<br>2<br>3<br>4<br>5<br>6 | 250475<br>445016<br>211456<br>868057 | Powerandtheglory<br>Mauritius Kestrel<br>World Of Pleasure<br>We Have Touchdown<br>Beechamwood Boy<br>Captain West | 58.5 [ 1]<br>61.5 [ 2]<br>55.5 [ 3]<br>58.5 [ 4]<br>54 [ 5]<br>60 [ 6] | R Fourie<br>A Domeyer<br>S Veale<br>V'D Merwe<br>C Bantam<br>L Mxothwa | 19.9%<br>13.0%<br>12.7%<br>4.3% | J S Snaith<br>A N Marcus<br>V H Marshall<br>J S Snaith<br>H/M Crawford/F<br>B/J Crawford | 14.4%<br>13.9%<br>11.0%<br>14.4%<br>RI 8.7%<br>10.0% |
| 1                          | 2                                    | 3 4 5                                                                                                              | 6                                                                      |                                                                        |                                 |                                                                                          |                                                      |

Race Preview: Captain West ran a lovely race over 1200m behind Tenango on the 8th of February, he is a lovely looking horse with tons of ability, the yard is in good form, if he puts his best foot forward on Saturday, he will go very close to winning at a decent price. Powerandtheglory needed his last run badly, he was caught a long way back from a bad draw, and then stayed on well late behind Gallic Dream, he will improve tons from that run, include him into all bets. Mauritius Kestrel never runs a bad race, he has run behind some very smart horses through his career, again he must be respected in this tricky looking race. We Have Touchdown is much better than his recent form, he will appreciate the step up in trip, watch him closely for big improvement on Saturday.