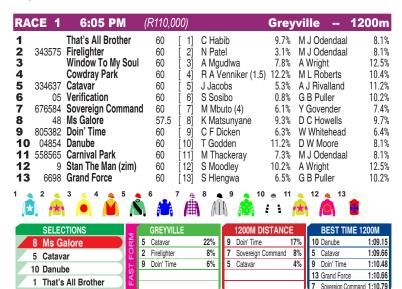

## **SOUTH AFRICA**

## **GREYVILLE**

Race Preview: It's never easy, females taking on males but Ms Galore (8) could fit the bill here. She has been unlucky in both starts and although drawn a little wide she does look progressive in a modest field. Catavar (5) disappointed from a wide draw last run after a good previous effort. He has a better gate here. Danube (10) returns from a spell on the Highveld and has not been far back. Doin' Time (9) has been Doin' Time in the maidens and has his 24th start but has shown some recent improvement.