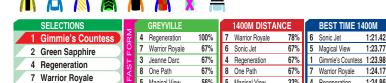

## **SOUTH AFRICA**

## **GREYVILLE**

5 Magical View

Race Preview: Gimmie's Countess (1) has been racing is top feature company in the Cape. She is well in at the weights and from draw one she looks the most likely candidate for the winner's enclosure. But she is not short of opposition. Sean Tarry makes the trip with Green Sapphire (2) who has yet to finish further back than second and drawn alongside Gimmie's Countess. Regeneration (4) needed her comeback run and can feature while Warrior Royale (7) is smart and goes well over this course and distance.