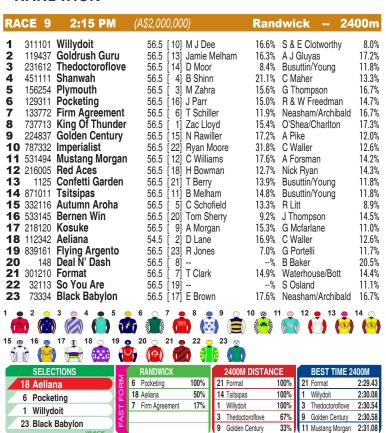

### **RANDWICK**

Race Preview: Aeliana Promising filly who closed with a late rush to just miss behind Broadsiding at Rosehill last start. Again takes on the boys but ready for this trip now and the in form D Lane booked. Live danger. Pocketing On a quick back-up. Tulloch Stakes winner. Must consider. Willydoit Freshened. NZ Derby winner with serious claims. Black Babylon On a quick back-up. Maiden who ran a cracking race in the Tulloch. In form Victorian hoop Ethan Brown rides. Blinkers on. A real smokey. Goldrush Guru Victoria Derby winner. Stays all day and effective wet. Commands attention.