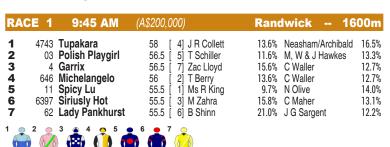

### **RANDWICK**

| SELECTIONS        | RANDWICK | 1600M DISTANCE | BEST TIME 1600M |
|-------------------|----------|----------------|-----------------|
| 1 Tupakara        | <u> </u> |                |                 |
| 2 Polish Playgirl | O        |                |                 |
| 3 Garrix          | Lo Lo    |                |                 |
| 7 Lady Pankhurst  | 4        |                |                 |
| IRACE             |          |                |                 |

Race Preview: Tupakara Handy and boxed on fairly to fill the minors in the Baillieu at Rosehill last time out. Ready for this trip now. Drawn favourably. Sure to have plenty of admirers. Polish Playgirl Had support when found line well to place at Flemington last time out. Improver from strong yard. Garrix Freshened. Gave a good sight at Wyong on debut. Harder now but by Frankel so should only improve as the distances increase. Lady Pankhurst No match for winner but kept on for the minor spoils at Wyong at latest. Harder now and quickly to 1600m but Shinn goes on. Spicy Lu Freshened. Unbeaten Queanbeyan filly. Kept on courageously to score last time out. Drawn favourably. Acid test.