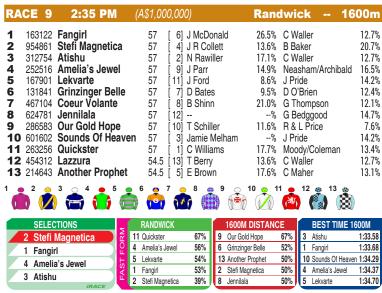

### **RANDWICK**

Race Preview: Stefi Magnetica On a quick back-up after taking out the Doncaster in a thrilling finish last week. Similar draw against her own sex. Commands respect. Fangirl Marvellous race mare coming off two excellent G1 2nds behind Via Sistina and Gringotts. Also accepted in the Queen Elizabeth. Loves Randwick and J McDonald on again. Major player. Amelia's Jewel Freshened. Winner of \$4 million in prize money. Won the Guy Walter at first start for new yard then below best but there were genuine excuses in the Coolmore. Can't take her lightly. Atishu Dual G1 winner lining up for the final time. Won this race by 2 length in 2023 and beaten a lip in last year's edition. Back in trip after Australia Cup defeat. Deserves serious attention. Grinzinger Belle Led and kept on to score convincingly to win the Sunline at Moonee Valley at latest. Harder at Randwick in this company. Place.