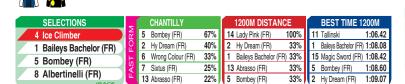

| RA | CE 7   | 11:25 PM                         | (EUR2 | 0,000)                | Cha           | ntilly          | 1200m |
|----|--------|----------------------------------|-------|-----------------------|---------------|-----------------|-------|
| 1  | 032921 | Baileys Bachelor (FR)            | 60    | [11] T Piccone        | 9.5%          | J Toux          | 2.4%  |
| 2  | 208901 | Hy Dream (FR)                    | 59.5  | [2] H Boutin          | 9.3%          | R Chotard       | 9.6%  |
| 3  | 108007 | Andartis                         | 59    | [13] C Demuro         | 15.0%         | G Braem         | 4.1%  |
| 4  | 748286 | Ice Climber                      | 59    | [12] A Lemaitre       | 10.2%         | J Toux          | 2.4%  |
| 5  | 080823 | Bombey (FR)                      | 58.5  | [15] S Breux          | 3.3%          | Mme S Delobelle | 0.0%  |
| 6  | 056000 | Wrong Colour (FR)                | 57.5  | [9] J Claudic         | 8.7%          | A Fracas        | 0.0%  |
| 7  | 692383 | Sixtus (FR)                      | 57    | [10] C Soumillon      | 16.5%         | D Bonilla       | 0.0%  |
| 8  | 309040 | Albertinelli (FR)                | 56    | [6] A Crastus         | 7.1%          | Mme C Nicot     | 7.4%  |
| 9  |        | Permenton (FR)                   | 55.5  | [8] B Marie           | 6.2%          | D Oost          | 0.0%  |
| 10 |        | Coolmeen Royal (FR)              | 53    | [1] C Belmont         | 4.1%          | G Braem         | 4.1%  |
| 11 | 307905 | Tallinski                        | 52    | [5] M Velon           | 8.5%          | Mme S Lanslots  | 8.4%  |
|    |        | Two Two Two (FR)                 | 51    | [16] M Favriaux (0.5) | 7.8%          | Mme C Janssen   | 9.1%  |
| 13 | 526426 | Abrasso (FR)                     | 51    | [14] T Trullier       | 7.1%          | Mme J Hiergens  | 7.1%  |
|    |        | Lady Pink (FR)                   | 51    | [4] M Michel (1.5)    | 6.1%          | Mme C Nicot     | 7.4%  |
| 15 | 008500 | Magic Sword (FR)                 | 51    | [7] F Valle Skar      | 9.3%          | Mme S Lanslots  | 8.4%  |
| 16 | 700090 | Pile Ou Face (FR)                | 51    | [3] D Breux           | 8.4%          | S Morineau      | 3.8%  |
|    |        | ° <b>⋒</b> ⁴ <b>⋒</b> ⁵ <b>⋒</b> | ° M   | <sup>7</sup> 🔐 🖓 🕅    | <sup>10</sup> |                 |       |

Race Preview: Ice Climber Two unplaced efforts since a 2nd over 1500m at Deauville on January 31st in a conditions race. Player. Baileys Bachelor (FR) Won over 1200m at Fontainebleau on March 18th in a Class 3 handicap on his last start. One to pay attention too. Bombey (FR) Placed on the last two runs, 3rd on the latter over 1200m at Fontainebleau in a Class 3 handicap. Among the leading chances. Albertinelli (FR) Unplaced last time, 4th before that over 1200m at Fontainebleau on March 18th in a Class 3 handicap. Can be competitive.