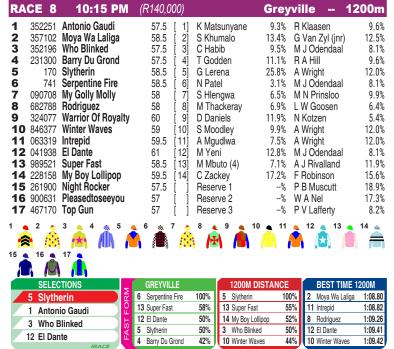

Race Preview: Slytherin (5) surprised on debut and has started at long odds in two subsequent starts. His does appear to be under the handicappers radar. Antonio Gaudi (1) was a recent maiden winner on the Highveld but had steady form leading up to that win. He has the best of the draw. Who Blinked (3) has not been far back since shedding his maiden and can feature. Stable companion El Dante (12) just needed his last run. His best form is over further but he should come on from his last effort.