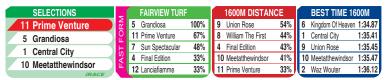

## **FAIRVIEW**

Race Preview: Prime Venture is not well drawn but ran well when last seen at this track and can go one better in a competitive race. Central City is consistent and can contest the finish once again. Stable companion Final Edition showed improvement last time and has a winning chance. Grandiosa was a good winner last time out and can follow up under a penalty. Sun Spectacular is in good shape and is not out of it. William The First does seem better on the Polytrack. Meetatthewindsor and Anchor Man are others to consider.