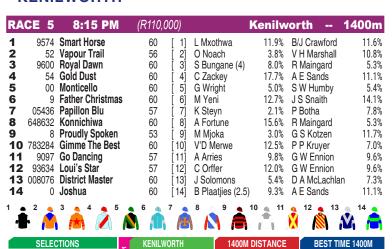

12 Loui's Star

Smart Horse

10 Gimme The Best 1:26.77

1:26.44

1:26.71

1:27.64

1:27.69

2 Vapour Trail

8 Konnichiwa

7 Papillon Blu

12 Loui's Star

10 Gimme The Best

| RACE 6                                                                                                              | 8:50 PM                                                                                            | (R200,000)                                                                                                                                                |                                                                                                                                                          | Kenilwe                                                                             | orth 14                                                                                                                                                                                                        | 00m                                                                                                     |
|---------------------------------------------------------------------------------------------------------------------|----------------------------------------------------------------------------------------------------|-----------------------------------------------------------------------------------------------------------------------------------------------------------|----------------------------------------------------------------------------------------------------------------------------------------------------------|-------------------------------------------------------------------------------------|----------------------------------------------------------------------------------------------------------------------------------------------------------------------------------------------------------------|---------------------------------------------------------------------------------------------------------|
| 2 345457<br>3 422392<br>4 117<br>5 175042<br>6 161187<br>7 222312<br>8 267563<br>9 231267<br>10 211271<br>11 162141 | Callmegetrix<br>My Flower Fate<br>Scarlet Macaw<br>I'm So Pritti<br>Rainbow Lorikeet<br>Miss World | 53 [ 1]<br>58.5 [ 2]<br>58.5 [ 3]<br>53 [ 4]<br>56 [ 5]<br>55.5 [ 6]<br>54.5 [ 7]<br>54.5 [ 8]<br>56.5 [ 9]<br>54 [10]<br>61 [11]<br>53 [12]<br>55.5 [13] | M Yeni<br>C Orffer<br>L Mxothwa<br>S Veale<br>C Zackey<br>A Arries<br>O Noach<br>G Wright<br>A Fortune<br>V'D Merwe<br>A Domeyer<br>D Ashby<br>M Winnaar | 12.0%<br>11.9%<br>13.0%<br>17.7%<br>9.8%<br>5.0%<br>15.6%<br>12.5%<br>19.4%<br>4.0% | J S Snaith<br>C Bass-Robinson<br>B/J Crawford<br>G S Kotzen<br>A E Sands<br>J S Snaith<br>C Bass-Robinson<br>L V Woodruff<br>C Bass-Robinson<br>J S Snaith<br>C Bass-Robinson<br>G W Ennion<br>C Bass-Robinson | 14.1%<br>11.5%<br>11.6%<br>11.7%<br>11.1%<br>14.1%<br>11.5%<br>11.5%<br>14.1%<br>11.5%<br>9.6%<br>11.5% |
| SELEC                                                                                                               | TIONS                                                                                              | KENILWORTH                                                                                                                                                | 1400                                                                                                                                                     | M DISTANCE                                                                          | BEST TIME 1                                                                                                                                                                                                    |                                                                                                         |
| 3 Prince<br>9 Scarle                                                                                                | wonderful ss Izzy t Macaw egetrix  IRACE                                                           | 7 Callmegetrix 11 Rainbow Lorikeet 5 Kinda Wonderful 12 Miss World 1 Be Merry                                                                             | 49% 3 Prince<br>44% 9 Scarle<br>43% 7 Callme                                                                                                             | and Key 100° ss Izzy 67° t Macaw 67° egetrix 62° bw Lorikeet 42°                    | 3 Princess Izzy     2 Gold Poker Game     8 My Flower Fate                                                                                                                                                     | 1:20.66<br>1:24.43<br>1:24.44<br>1:24.54<br>1:24.69                                                     |